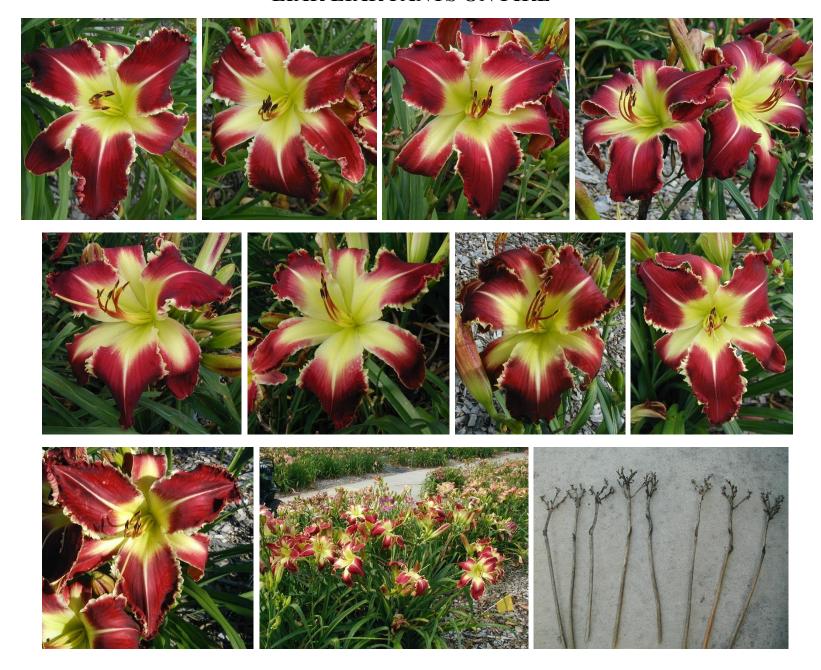

## LIAR LIAR PANTS ON FIRE

LIAR LIAR PANTS ON FIRE TET 16316 (Irreconcilable Differences x sdlg) x Scarlet Pimpernel. 8" (sometimes 7.5" if it recurves a lot), 32" (range of 28-34"), 3-way branching (range of 2-6 way depending on scape and location), 15 buds (range of 7-22 buds depending on scape and location), Sev in the greenhouse so that is how I registered it to be conservative but mostly dormant outside, ML, EMO, CMO, some instant rebloom outside in Minnesota (and lots in the greenhouse). Dark rose red with pinkish red eye, small pinkish red edge plus white teeth, white midribs, green throat. Eye-catching flower that stands out across the garden. The scape is not elegant as you can see with most blooms at the top, but they bloom one at a time and don't get gloppy or interfere with each other. The flowers also make up their own mind how they will face when they bloom – sometimes to the sky, sometimes left or right or looking down. Fertile both ways. See pics below of kids and grandkids.