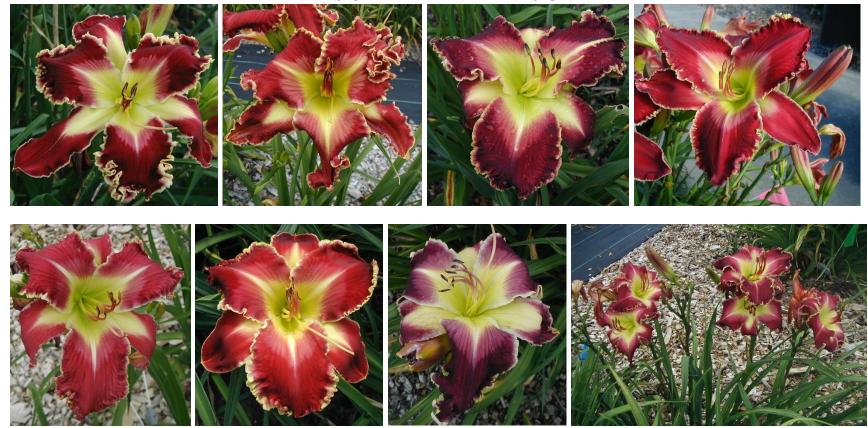

ation), 15 buds (range of 7-22 buds depending on scape and location), Sev in the greenhouse so that is how I registered it to be conservative but mostly dormant outside, ML, EMO, CMO, some instant rebloom outside in Minnesota (and lots in the greenhouse). Dark rose red with pinkish red eye, small pinkish red edge plus white teeth, white midribs, green throat. Eye-catching flower that stands out across the garden. The scape is not elegant as you can see with most blooms at the top, but they bloom one at a time and don't get gloppy or interfere with each other. The flowers also make up their own mind how they will face when they bloom – sometimes to the sky, sometimes left or right or looking down. Fertile both ways. See pics below of kids and grandkids.

## KIDS OF LIAR LIAR PANTS ON FIRE



## **GRANDKIDS OF LIAR LIAR PANTS ON FIRE**