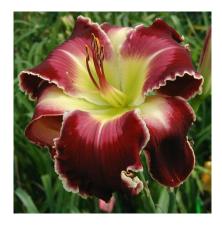

## LIAR LIAR PANTS ON FIRE

LIAR LIAR PANTS ON FIRE TET 16316 (Irreconcilable Differences x sdlg) x Scarlet Pimpernel. 8" (sometimes 7.5" if it recurves a lot), 32" (range of 28-34"), 3-way branching (range of 2-6 way depending on scape and location), 15 buds (range of 7-22 buds depending on scape and location), Sev in the greenhouse so that is how I registered it to be conservative but mostly dormant outside, ML, EMO, CMO, some instant rebloom outside in Minnesota (and lots in the greenhouse). Dark rose red with pinkish red eye, small pinkish red edge plus white teeth, white midribs, green throat. Eye-catching flower that stands out across the garden. The scape is not elegant as you can see with most blooms at the top, but they bloom one at a time and don't get gloppy or interfere with each other. The flowers also make up their own mind how they will face when they bloom – sometimes to the sky, sometimes left or right or looking down. Fertile both ways. See pics below of kids and grandkids.