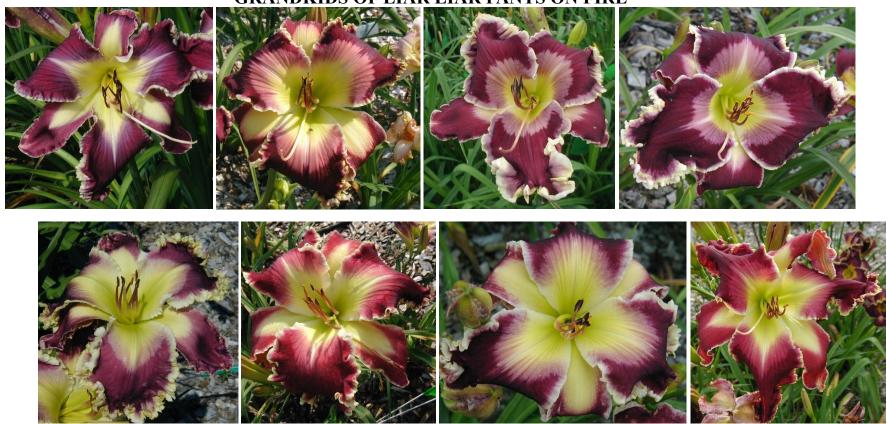

n scape and location), Sev in the greenhouse so that is how I registered it to be conservative but mostly dormant outside, ML, EMO, CMO, some instant rebloom outside in Minnesota (and lots in the greenhouse). Dark rose red with pinkish red eye, small pinkish red edge plus white teeth, white midribs, green throat. Eye-catching flower that stands out across the garden. The scape is not elegant as you can see with most blooms at the top, but they bloom one at a time and don't get gloppy or interfere with each other. The flowers also make up their own mind how they will face when they bloom – sometimes to the sky, sometimes left or right or looking down. Fertile both ways. See pics below of kids and grandkids.

## KIDS OF LIAR LIAR PANTS ON FIRE



## **GRANDKIDS OF LIAR LIAR PANTS ON FIRE**